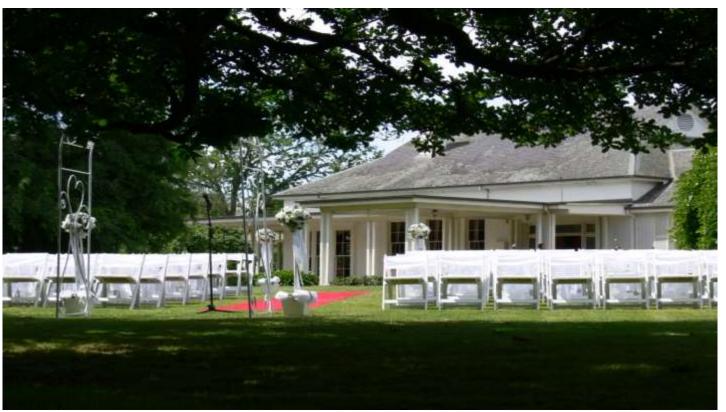

# **Ceremony Package**

We have many beautiful indoor and outdoor locations for your wedding ceremony. A ceremony on-

site fee of \$2000 does apply and is inclusive of:

Exclusive use of our heritage listed gardens, Eleonore's or The Oak Room

30 white ceremony chairs

Red carpet

Signing table with two chairs

Outdoor music system

Staff to direct and assist guests