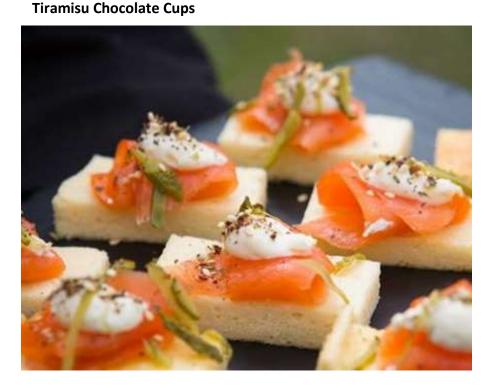

#### **ENTRÉE**

Citrus cured salmon, radish, shaved fennel, cress & creme fraiche (gf)
Charcoal dusted prawns, chorizo, tomato salsa, lemon thyme beurre blanc
Grilled scallop, pea puree, pancetta crumb with a raisin jus (gf)
Spiced crusted porterhouse, avocado cream, shallot marmalade (gf)
Caramelised pork belly, celeriac puree, apple calvados jus (gf)
Ricotta and sundried tomato tortellini, Swiss mushroom & saffron cream (v)
Heirloom tomato, buffalo mozzarella, wild rocket, balsamic pearls (v) (gf)