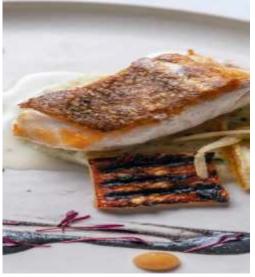

#### **MAIN COURSE**

Grilled salmon, roasted fennel, kipflers, olive cheeks salsa verde (gf)
Herb crusted barramundi with minted pea and broadbean risotto (gf)
Chicken breast, French lentils, asparagus, sage jus (gf)
Twice cooked pork belly, Asian greens, ginger infused sweet potato (gf)
Slow braised beef cheek, potato & thyme galette, glazed baby carrots (gf)
Lamb shoulder, parmesan infused polenta & peperonata (gf)
Eggplant scallops, heirloom vegetables, beetroot puree, cress (vg)(gf)