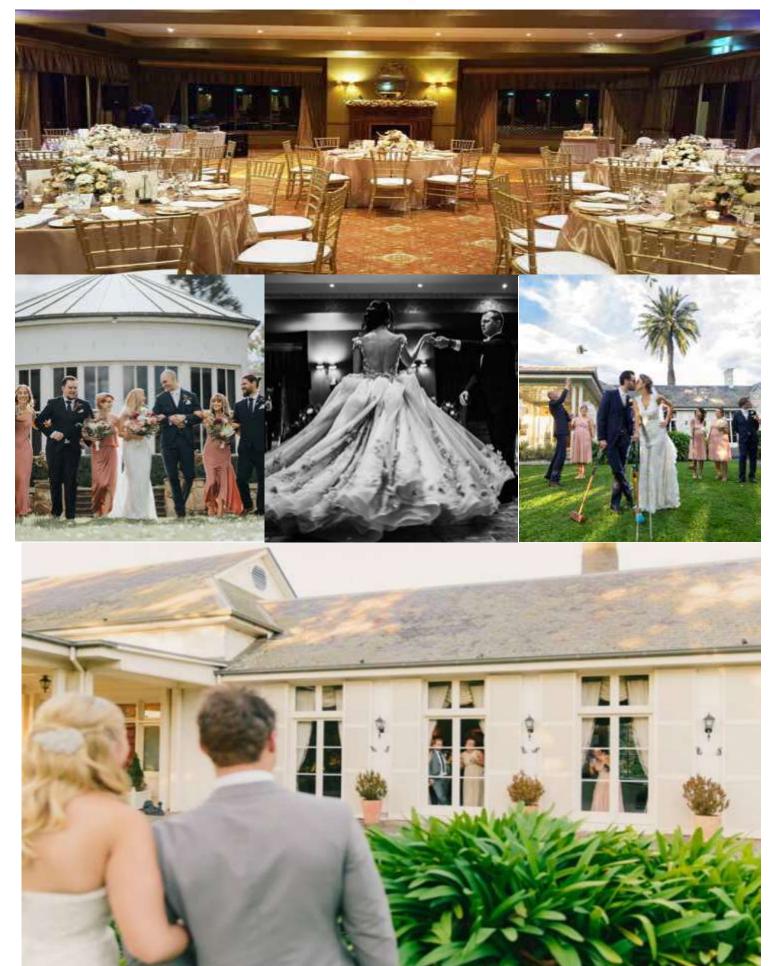

The Oak Room takes your breath away and offers gorgeous views across the Yarra Valley to the grand structure of Domaine Chandon in the distance. This incredible ballroom can host up to 120 guests and has direct access to our gorgeous gardens and lawns.

What better way to end a wedding day than to have accommodation available onsite. Chateau Yering features 32 individually designed suites with four styles from a large hotel-style to exclusive apartment. The stateliest of accommodation perfect for your guest accommodation and your wedding night

#### **All Packages Include**

- Roaming canapes
- 5 hour room hire
- Freshly brewed tea and coffee
- Access to our stunning gardens and hotel
   for photography
  - White linen tablecloths and napkins
- Setup of your name cards & bonbonniere
  - Elegant glass oil lanterns for table centrepieces & table numbers

- Wishing well birdcage & gift table
  - Cake table & knife
- Cutting & service of your wedding cake
  - Cordless microphone & lectern for speeches
    - Onsite car parking
  - Garden games of Croquet and Bocce
    - Highly experienced and dedicated wedding coordinator on the day